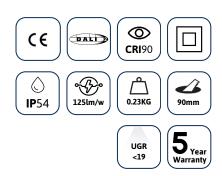

### **TECHNICAL INFORMATION**

| Installation           | Recessed (R)                                                     |
|------------------------|------------------------------------------------------------------|
| Body Colour            | White (W)                                                        |
| Dimensions             | Ø110mm x 54mm                                                    |
| Lumen Output           | 500lm (4W), 1000lm (8W) or 1500lm (12W)                          |
| Colour Temperature     | 3000К, 4000К                                                     |
| Colour Rendering Index | CRI90                                                            |
| Optical Distribution   | Medium Beam (MB)                                                 |
| Ingress Protection     | IP54                                                             |
| Controls               | Fixed Output (FO), DALI (DD), Q-Sense (QS) or Casambi (CS)       |
| Emergency              | 3 Hour Emergency (EM3) or DALI Emergency (EMD)                   |
| Accessories            | White Reflector (WR), Black Reflector (BR), Satin Reflector (SR) |