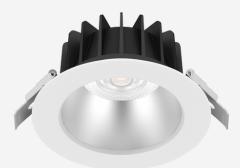

# **VEGA 90**

Vega is a commercial range of LED downlights for ambient lighting in plaster ceilings. Protected to IP54 and IK06 with choice of reflector finishes, the 90 is our small size for circulation spaces.

#### **PRODUCT SHOWCASE**