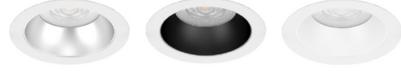

# **VEGA 90**

Vega is a commercial range of LED downlights for ambient lighting in plaster ceilings. Protected to IP54 and IK06 with choice of reflector finishes, the 90 is our small size for circulation spaces.

### **TECHNICAL INFORMATION**

| Installation           | Recessed (R)                                                     |
|------------------------|------------------------------------------------------------------|
| Body Colour            | White (W)                                                        |
| Dimensions             | Ø110mm x 54mm                                                    |
| Lumen Output           | 500lm (4W), 1000lm (8W) or 1500lm (12W)                          |
| Colour Temperature     | 3000К, 4000К                                                     |
| Colour Rendering Index | CRI90                                                            |
| Optical Distribution   | Medium Beam (MB)                                                 |
| Ingress Protection     | IP54                                                             |
| Controls               | Fixed Output (FO), DALI (DD), Q-Sense (QS) or Casambi (CS)       |
| Emergency              | 3 Hour Emergency (EM3) or DALI Emergency (EMD)                   |
| Accessories            | White Reflector (WR), Black Reflector (BR), Satin Reflector (SR) |