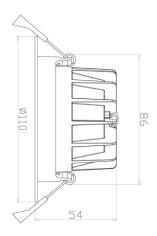

### **TECHNICAL INFORMATION**

| Installation           | Recessed (R)                                                     |
|------------------------|------------------------------------------------------------------|
| Body Colour            | White (W)                                                        |
| Dimensions             | Ø110mm x 54mm                                                    |
| Lumen Output           | 500lm (4W), 1000lm (8W) or 1500lm (12W)                          |
| Colour Temperature     | 3000К, 4000К                                                     |
| Colour Rendering Index | CRI90                                                            |
| Optical Distribution   | Medium Beam (MB)                                                 |
| Ingress Protection     | IP54                                                             |
| Controls               | Fixed Output (FO), DALI (DD), Q-Sense (QS) or Casambi (CS)       |
| Emergency              | 3 Hour Emergency (EM3) or DALI Emergency (EMD)                   |
| Accessories            | White Reflector (WR), Black Reflector (BR), Satin Reflector (SR) |

#### DIMENSIONS