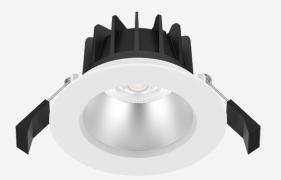

# **VEGA 82**

Vega is a commercial range of LED downlights for ambient lighting in plaster ceilings. Protected to IP54 and IK06 with choice of reflector finishes, the 82 is the smallest of the family for discretion.

### TECHNICAL INFORMATION

| Installation           | Recessed (R)                                                     |
|------------------------|------------------------------------------------------------------|
| Body Colour            | White (W)                                                        |
| Dimensions             | Ø95mm x 54mm                                                     |
| Lumen Output           | 500lm (4W) or 1000lm (8W)                                        |
| Colour Temperature     | 3000K, 4000K                                                     |
| Colour Rendering Index | CRI90                                                            |
| Optical Distribution   | Narrow Beam (NB)                                                 |
| Ingress Protection     | IP54                                                             |
| Controls               | Fixed Output (FO), DALI (DD), Q-Sense (QS) or Casambi (CS)       |
| Emergency              | 3 Hour Emergency (EM3) or DALI Emergency (EMD)                   |
| Accessories            | White Reflector (WR), Black Reflector (BR), Satin Reflector (SR) |