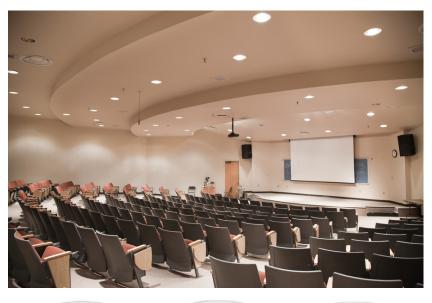

|
| Lumen Output           | 500lm (4W) or 1000lm (8W)                                        |
| Colour Temperature     | 3000K, 4000K                                                     |
| Colour Rendering Index | CRI90                                                            |
| Optical Distribution   | Narrow Beam (NB)                                                 |
| Ingress Protection     | IP54                                                             |
| Controls               | Fixed Output (FO), DALI (DD), Q-Sense (QS) or Casambi (CS)       |
| Emergency              | 3 Hour Emergency (EM3) or DALI Emergency (EMD)                   |
| Accessories            | White Reflector (WR), Black Reflector (BR), Satin Reflector (SR) |

### **DIMENSIONS**



## PRODUCT SHOWCASE









# PRODUCT CODE

#### VEGA82/R/W/1000LM/4000K/90/NB/54/DD

VEGA 82, recessed, white finish, 1000 lumens, 4000K, CRI90, narrow beam, IP54 rated, DALI dimming

SPECIFICATIONS MAY BE ALTERED WITHOUT ADVANCE NOTICE.