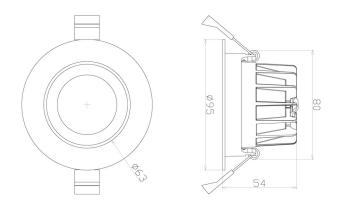

### TECHNICAL INFORMATION

| Installation           | Recessed (R)                                                     |
|------------------------|------------------------------------------------------------------|
| Body Colour            | White (W)                                                        |
| Dimensions             | Ø95mm x 54mm                                                     |
| Lumen Output           | 500lm (4W) or 1000lm (8W)                                        |
| Colour Temperature     | 3000K, 4000K                                                     |
| Colour Rendering Index | CRI90                                                            |
| Optical Distribution   | Narrow Beam (NB)                                                 |
| Ingress Protection     | IP54                                                             |
| Controls               | Fixed Output (FO), DALI (DD), Q-Sense (QS) or Casambi (CS)       |
| Emergency              | 3 Hour Emergency (EM3) or DALI Emergency (EMD)                   |
| Accessories            | White Reflector (WR), Black Reflector (BR), Satin Reflector (SR) |

### **DIMENSIONS**