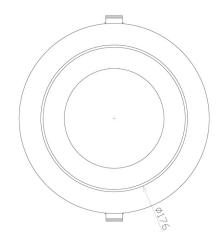

#### **DIMENSIONS**

# **TECHNICAL INFORMATION**

| Installation           | Recessed (R)                                                     |
|------------------------|------------------------------------------------------------------|
| Body Colour            | White (W)                                                        |
| Dimensions             | Ø228mm x 99mm                                                    |
| Lumen Output           | 2000lm (16W), 3000lm (24W) or 4000lm (32W)                       |
| Colour Temperature     | 3000K, 4000K                                                     |
| Colour Rendering Index | CRI90                                                            |
| Optical Distribution   | Wide Beam (WB)                                                   |
| Ingress Protection     | IP54                                                             |
| Controls               | Fixed Output (FO), DALI (DD), Q-Sense (QS) or Casambi (CS)       |
| Emergency              | 3 Hour Emergency (EM3) or DALI Emergency (EMD)                   |
| Accessories            | White Reflector (WR), Black Reflector (BR), Satin Reflector (SR) |