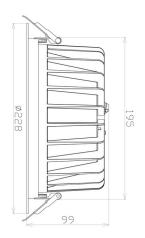

# **TECHNICAL INFORMATION**

| Installation           | Recessed (R)                                                     |
|------------------------|------------------------------------------------------------------|
| Body Colour            | White (W)                                                        |
| Dimensions             | Ø228mm x 99mm                                                    |
| Lumen Output           | 2000lm (16W), 3000lm (24W) or 4000lm (32W)                       |
| Colour Temperature     | 3000K, 4000K                                                     |
| Colour Rendering Index | CRI90                                                            |
| Optical Distribution   | Wide Beam (WB)                                                   |
| Ingress Protection     | IP54                                                             |
| Controls               | Fixed Output (FO), DALI (DD), Q-Sense (QS) or Casambi (CS)       |
| Emergency              | 3 Hour Emergency (EM3) or DALI Emergency (EMD)                   |
| Accessories            | White Reflector (WR), Black Reflector (BR), Satin Reflector (SR) |

#### **DIMENSIONS**