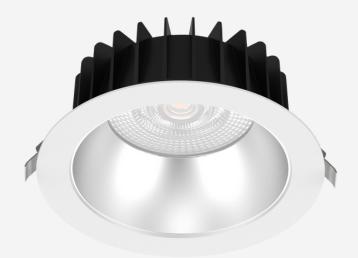

# **VEGA 200**

Vega is a commercial range of LED downlights for ambient lighting in plaster ceilings. Protected to IP54 and IK06 with choice of reflector finishes, the 200 is the largest ideal for fluorescent replacement.

# **TECHNICAL INFORMATION**

| Installation           | Recessed (R)                                                     |
|------------------------|------------------------------------------------------------------|
| Body Colour            | White (W)                                                        |
| Dimensions             | Ø228mm x 99mm                                                    |
| Lumen Output           | 2000lm (16W), 3000lm (24W) or 4000lm (32W)                       |
| Colour Temperature     | 3000K, 4000K                                                     |
| Colour Rendering Index | CRI90                                                            |
| Optical Distribution   | Wide Beam (WB)                                                   |
| Ingress Protection     | IP54                                                             |
| Controls               | Fixed Output (FO), DALI (DD), Q-Sense (QS) or Casambi (CS)       |
| Emergency              | 3 Hour Emergency (EM3) or DALI Emergency (EMD)                   |
| Accessories            | White Reflector (WR), Black Reflector (BR), Satin Reflector (SR) |