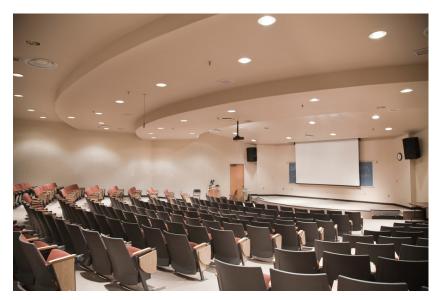

| Lumen Output           | 2000lm (16W), 3000lm (24W) or 4000lm (32W)                       |
| Colour Temperature     | 3000K, 4000K                                                     |
| Colour Rendering Index | CRI90                                                            |
| Optical Distribution   | Wide Beam (WB)                                                   |
| Ingress Protection     | IP54                                                             |
| Controls               | Fixed Output (FO), DALI (DD), Q-Sense (QS) or Casambi (CS)       |
| Emergency              | 3 Hour Emergency (EM3) or DALI Emergency (EMD)                   |
| Accessories            | White Reflector (WR), Black Reflector (BR), Satin Reflector (SR) |

#### **DIMENSIONS**





### PRODUCT SHOWCASE









# PRODUCT CODE

#### VEGA200/R/W/3000LM/4000K/90/WB/54/DD

VEGA 200, recessed, white finish, 3000 lumens, 4000K, CRI90, wide beam, IP54 rated, DALI dimming

SPECIFICATIONS MAY BE ALTERED WITHOUT ADVANCE NOTICE.







**Contact us for more information**