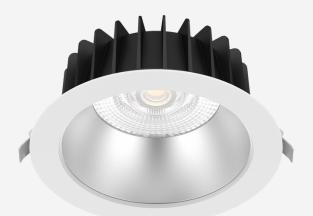

# **VEGA 150**

Vega is a commercial range of LED downlights for ambient lighting in plaster ceilings. Protected to IP54 and IK06 with choice of reflector finishes, the 150 is our large size for high output performance.