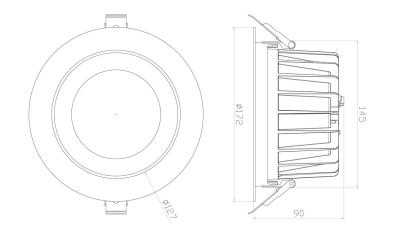

## **TECHNICAL INFORMATION**

| Installation           | Recessed (R)                                                     |
|------------------------|------------------------------------------------------------------|
| Body Colour            | White (W)                                                        |
| Dimensions             | Ø172mm x 90mm                                                    |
| Lumen Output           | 2000lm (16W), 2500lm (20W) or 3000lm (24W)                       |
| Colour Temperature     | 3000К, 4000К                                                     |
| Colour Rendering Index | CRI90                                                            |
| Optical Distribution   | Medium Beam (MB)                                                 |
| Ingress Protection     | IP54                                                             |
| Controls               | Fixed Output (FO), DALI (DD), Q-Sense (QS) or Casambi (CS)       |
| Emergency              | 3 Hour Emergency (EM3) or DALI Emergency (EMD)                   |
| Accessories            | White Reflector (WR), Black Reflector (BR), Satin Reflector (SR) |

## DIMENSIONS