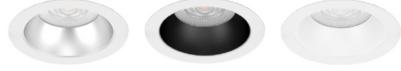

### **PRODUCT SHOWCASE**

## **TECHNICAL INFORMATION**

| Installation           | Recessed (R)                                                     |
|------------------------|------------------------------------------------------------------|
| Body Colour            | White (W)                                                        |
| Dimensions             | Ø172mm x 90mm                                                    |
| Lumen Output           | 2000lm (16W), 2500lm (20W) or 3000lm (24W)                       |
| Colour Temperature     | 3000К, 4000К                                                     |
| Colour Rendering Index | CRI90                                                            |
| Optical Distribution   | Medium Beam (MB)                                                 |
| Ingress Protection     | IP54                                                             |
| Controls               | Fixed Output (FO), DALI (DD), Q-Sense (QS) or Casambi (CS)       |
| Emergency              | 3 Hour Emergency (EM3) or DALI Emergency (EMD)                   |
| Accessories            | White Reflector (WR), Black Reflector (BR), Satin Reflector (SR) |