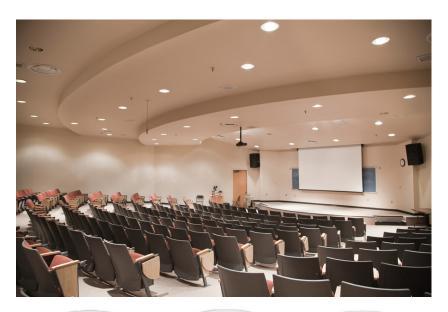

# **VEGA 125**

Vega is a commercial range of LED downlights for ambient lighting in plaster ceilings. Protected to IP54 and IK06 with choice of reflector finishes, the 125 is the middle size for ambient lighting.

## PRODUCT SHOWCASE