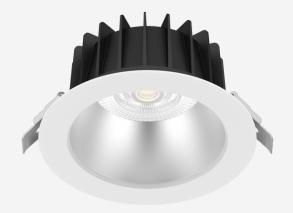

# **VEGA 125**

Vega is a commercial range of LED downlights for ambient lighting in plaster ceilings. Protected to IP54 and IK06 with choice of reflector finishes, the 125 is the middle size for ambient lighting.

### TECHNICAL INFORMATION

| Installation           | Recessed (R)                                                     |
|------------------------|------------------------------------------------------------------|
| Body Colour            | White (W)                                                        |
| Dimensions             | Ø145mm x 78mm                                                    |
| Lumen Output           | 1500lm (12W), 2000lm (16W) or 2500lm (20W)                       |
| Colour Temperature     | 3000K, 4000K                                                     |
| Colour Rendering Index | CRI90                                                            |
| Optical Distribution   | Medium Beam (MB)                                                 |
| Ingress Protection     | IP54                                                             |
| Controls               | Fixed Output (FO), DALI (DD), Q-Sense (QS) or Casambi (CS)       |
| Emergency              | 3 Hour Emergency (EM3) or DALI Emergency (EMD)                   |
| Accessories            | White Reflector (WR), Black Reflector (BR), Satin Reflector (SR) |