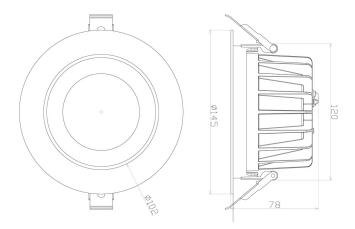

### TECHNICAL INFORMATION

| Installation           | Recessed (R)                                                     |
|------------------------|------------------------------------------------------------------|
| Body Colour            | White (W)                                                        |
| Dimensions             | Ø145mm x 78mm                                                    |
| Lumen Output           | 1500lm (12W), 2000lm (16W) or 2500lm (20W)                       |
| Colour Temperature     | 3000K, 4000K                                                     |
| Colour Rendering Index | CRI90                                                            |
| Optical Distribution   | Medium Beam (MB)                                                 |
| Ingress Protection     | IP54                                                             |
| Controls               | Fixed Output (FO), DALI (DD), Q-Sense (QS) or Casambi (CS)       |
| Emergency              | 3 Hour Emergency (EM3) or DALI Emergency (EMD)                   |
| Accessories            | White Reflector (WR), Black Reflector (BR), Satin Reflector (SR) |

### **DIMENSIONS**