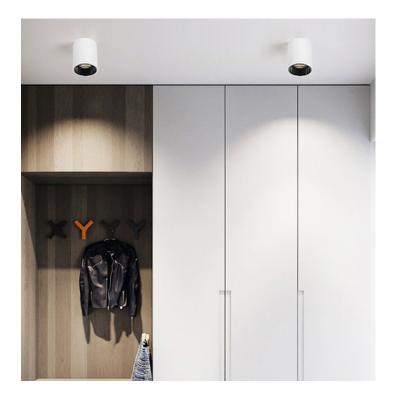

y Colour            | White (W) or Black (B)                         |
| Dimensions             | Ø95mm x 100mm                                  |
| Lumen Output           | 1200lm (15W)                                   |
| Colour Temperature     | 3000K or 4000K                                 |
| Colour Rendering Index | CRI90                                          |
| Optical Distribution   | Narrow Beam (NB) or Medium Beam (MB)           |
| Ingress Protection     | IP20                                           |
| Controls               | Fixed Output (FO), DALI (DD) or Casambi (CS)   |
| Emergency              | 3 Hour Emergency (EM3) or DALI Emergency (EMD) |
|                        |                                                |

#### **DIMENSIONS**



## PRODUCT SHOWCASE



# PRODUCT CODE

#### DRM/MIN/SM/W/1200LM/4000K/90/NB/20/DD

Drumteq Mini, surface mounted, white finish, 1200 lumens, 4000K, CRI90, narrow beam, IP20 rated, DALI dimming

SPECIFICATIONS MAY BE ALTERED WITHOUT ADVANCE NOTICE.