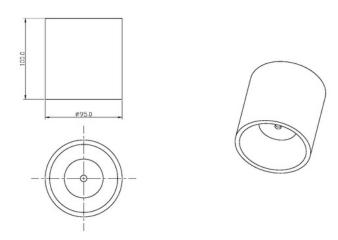

### TECHNICAL INFORMATION

**Accessories** 

| Installation           | Surface Mounted (SM) or Suspended (SS)         |
|------------------------|------------------------------------------------|
| Body Colour            | White (W) or Black (B)                         |
| Dimensions             | Ø95mm x 100mm                                  |
| Lumen Output           | 1200lm (15W)                                   |
| Colour Temperature     | 3000K or 4000K                                 |
| Colour Rendering Index | CRI90                                          |
| Optical Distribution   | Narrow Beam (NB) or Medium Beam (MB)           |
| Ingress Protection     | IP20                                           |
| Controls               | Fixed Output (FO), DALI (DD) or Casambi (CS)   |
| Emergency              | 3 Hour Emergency (EM3) or DALI Emergency (EMD) |
|                        |                                                |

#### **DIMENSIONS**