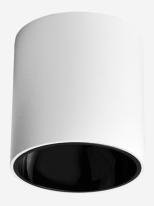

# **DRUMTEQ MINI**

Our Drumteq range features triple anti-glare design in spun aluminium body for minimal fuss. This range is perfect for solid ceiling installations and is available surface mounted or suspended.

### TECHNICAL INFORMATION

**Accessories** 

| Installation           | Surface Mounted (SM) or Suspended (SS)         |
|------------------------|------------------------------------------------|
| Body Colour            | White (W) or Black (B)                         |
| Dimensions             | Ø95mm x 100mm                                  |
| Lumen Output           | 1200lm (15W)                                   |
| Colour Temperature     | 3000K or 4000K                                 |
| Colour Rendering Index | CRI90                                          |
| Optical Distribution   | Narrow Beam (NB) or Medium Beam (MB)           |
| Ingress Protection     | IP20                                           |
| Controls               | Fixed Output (FO), DALI (DD) or Casambi (CS)   |
| Emergency              | 3 Hour Emergency (EM3) or DALI Emergency (EMD) |
|                        |                                                |