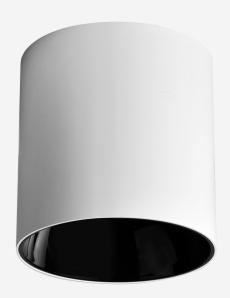

# **DRUMTEQ MAXI**

Our Drumteq range features triple anti-glare design in spun aluminium body for minimal fuss. This range is perfect for solid ceiling installations and is available surface mounted or suspended.

## PRODUCT SHOWCASE