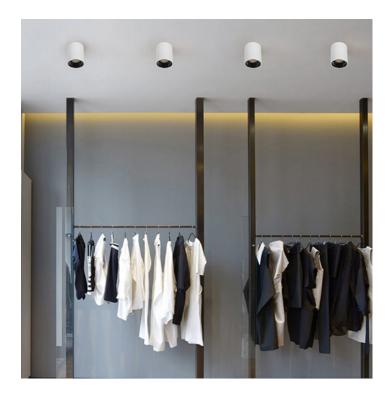

dy Colour            | White (W) or Black (B)                         |
| Dimensions             | Ø205mm x 212mm                                 |
| Lumen Output           | 4500lm (48W)                                   |
| Colour Temperature     | 3000K or 4000K                                 |
| Colour Rendering Index | CRI90                                          |
| Optical Distribution   | Narrow Beam (NB) or Medium Beam (MB)           |
| Ingress Protection     | IP20                                           |
| Controls               | Fixed Output (FO), DALI (DD) or Casambi (CS)   |
| Emergency              | 3 Hour Emergency (EM3) or DALI Emergency (EMD) |
| Accessories            | -                                              |

### **DIMENSIONS**



## PRODUCT SHOWCASE



# PRODUCT CODE

#### DRM/MAX/SM/W/4500LM/4000K/90/NB/DD

Drumteq Maxi, surface mounted, white finish, 4500 lumens, 4000K, CRI90, narrow beam, DALI dimming

SPECIFICATIONS MAY BE ALTERED WITHOUT ADVANCE NOTICE.









**Contact us for more information**