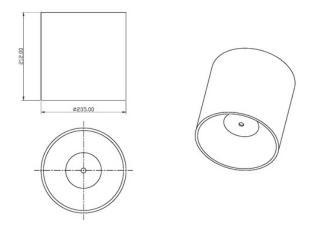

### TECHNICAL INFORMATION

| Installation           | Surface Mounted (SM) or Suspended (SS)         |
|------------------------|------------------------------------------------|
| Body Colour            | White (W) or Black (B)                         |
| Dimensions             | Ø205mm x 212mm                                 |
| Lumen Output           | 4500lm (48W)                                   |
| Colour Temperature     | 3000K or 4000K                                 |
| Colour Rendering Index | CRI90                                          |
| Optical Distribution   | Narrow Beam (NB) or Medium Beam (MB)           |
| Ingress Protection     | IP20                                           |
| Controls               | Fixed Output (FO), DALI (DD) or Casambi (CS)   |
| Emergency              | 3 Hour Emergency (EM3) or DALI Emergency (EMD) |
| Accessories            | -                                              |

### **DIMENSIONS**