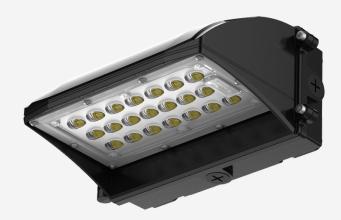

# **TRITON NODE**

Sympathetic to wildlife and the environment with zero upward light and 3000K as standard, the Node is a compact wall mounted luminaire for area lighting with a range of lumen packages.

### TECHNICAL INFORMATION

**Accessories** 

| Installation           | Surface Mounted (SM)                           |
|------------------------|------------------------------------------------|
| Body Colour            | Black (B)                                      |
| Dimensions             | 235mm x 165mm x 108mm                          |
| Lumen Output           | 4200lm (30W) or 7000lm (50W)                   |
| Colour Temperature     | 3000K or 4000K                                 |
| Colour Rendering Index | CRI80                                          |
| Optical Distribution   | Asymmetric Wide Forward Throw (AF)             |
| Ingress Protection     | IP65                                           |
| Controls               | Fixed Output (FO), DALI (DD) or Photocell (PC) |
| Emergency              | 3 Hour Emergency (EM3) or DALI Emergency (EMD) |
|                        |                                                |