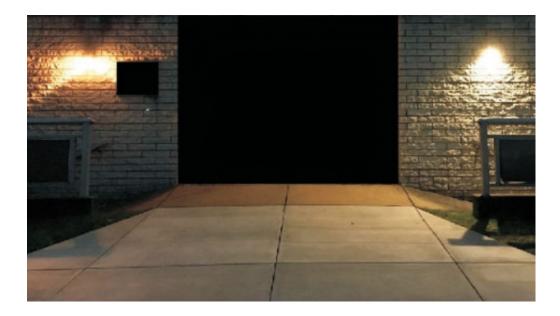

Colour            | Black (B)                                      |
| Dimensions             | 235mm x 165mm x 108mm                          |
| Lumen Output           | 4200lm (30W) or 7000lm (50W)                   |
| Colour Temperature     | 3000K or 4000K                                 |
| Colour Rendering Index | CRI80                                          |
| Optical Distribution   | Asymmetric Wide Forward Throw (AF)             |
| Ingress Protection     | IP65                                           |
| Controls               | Fixed Output (FO), DALI (DD) or Photocell (PC) |
| Emergency              | 3 Hour Emergency (EM3) or DALI Emergency (EMD) |
|                        |                                                |

### **DIMENSIONS**





## PRODUCT SHOWCASE



## PRODUCT CODE

#### TRINODE/SM/B/4200LM/3000K/80/AW/65/PC

Triton Node, surface mounted, black finish, 4200 lumens, 3000K, CRI80, Asymmetric Wide, IP65 rated, Photocell

SPECIFICATIONS MAY BE ALTERED WITHOUT ADVANCE NOTICE.









in