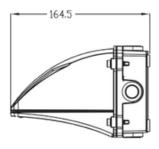

### **DIMENSIONS**

### TECHNICAL INFORMATION

**Accessories** 

| Installation           | Surface Mounted (SM)                           |
|------------------------|------------------------------------------------|
| Body Colour            | Black (B)                                      |
| Dimensions             | 235mm x 165mm x 108mm                          |
| Lumen Output           | 4200lm (30W) or 7000lm (50W)                   |
| Colour Temperature     | 3000K or 4000K                                 |
| Colour Rendering Index | CRI80                                          |
| Optical Distribution   | Asymmetric Wide Forward Throw (AF)             |
| Ingress Protection     | IP65                                           |
| Controls               | Fixed Output (FO), DALI (DD) or Photocell (PC) |
| Emergency              | 3 Hour Emergency (EM3) or DALI Emergency (EMD) |
|                        |                                                |