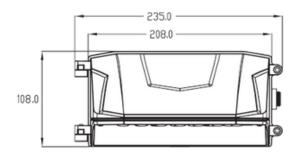

### **DIMENSIONS**

### TECHNICAL INFORMATION

**Accessories** 

| Installation           | Surface Mounted (SM)                           |
|------------------------|------------------------------------------------|
| Body Colour            | Black (B)                                      |
| Dimensions             | 235mm x 165mm x 108mm                          |
| Lumen Output           | 4200lm (30W) or 7000lm (50W)                   |
| Colour Temperature     | 3000K or 4000K                                 |
| Colour Rendering Index | CRI80                                          |
| Optical Distribution   | Asymmetric Wide Forward Throw (AF)             |
| Ingress Protection     | IP65                                           |
| Controls               | Fixed Output (FO), DALI (DD) or Photocell (PC) |
| Emergency              | 3 Hour Emergency (EM3) or DALI Emergency (EMD) |
|                        |                                                |