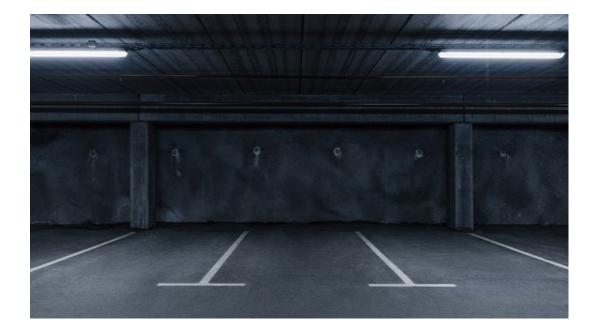

| 4000K                                                                          |
| Colour Rendering Index | CRI80                                                                          |
| Optical Distribution   | Opal Diffuser (OP)                                                             |
| Ingress Protection     | IP65                                                                           |
| Controls               | Fixed Output (FO), DALI (DD), Microwave (MW), PIR Sensor (PIR) or Casambi (CS) |
| Emergency              | 3 Hour Emergency (EM3) or DALI Emergency (EMD)                                 |
|                        |                                                                                |

Accessories

\_

### **DIMENSIONS**





### PRODUCT SHOWCASE



## PRODUCT CODE

#### TGH1500/SM/G/6000LM/4000K/80/OP/65/DD

Toughteq 1500mm, surface mounted, grey finish, 6000 lumens, 4000K, CRI80, opal diffuser, IP65 rated, DALI dimming

SPECIFICATIONS MAY BE ALTERED WITHOUT ADVANCE NOTICE.