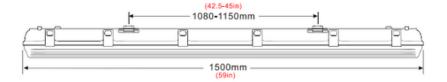

### TECHNICAL INFORMATION

| Installation           | Surface Mounted (SM)                                                           |
|------------------------|--------------------------------------------------------------------------------|
| Body Colour            | Grey (G)                                                                       |
| Dimensions             | 95mm x 80mm x 1500mm                                                           |
| Lumen Output           | 2900lm (22W), 6000lm (45W) or 9500lm (73W)                                     |
| Colour Temperature     | 4000K                                                                          |
| Colour Rendering Index | CRI80                                                                          |
| Optical Distribution   | Opal Diffuser (OP)                                                             |
| Ingress Protection     | IP65                                                                           |
| Controls               | Fixed Output (FO), DALI (DD), Microwave (MW), PIR Sensor (PIR) or Casambi (CS) |
| Emergency              | 3 Hour Emergency (EM3) or DALI Emergency (EMD)                                 |
|                        |                                                                                |

### **DIMENSIONS**