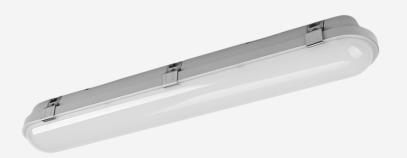

# **TOUGHTEQ 1500**

Durable for industrial grade impact resistance and outdoor wet areas, Toughteq is the smart choice for a wide range of applications. Available with integrated sensors for longevity and ease of installation.

### TECHNICAL INFORMATION

| Installation           | Surface Mounted (SM)                                                           |
|------------------------|--------------------------------------------------------------------------------|
| Body Colour            | Grey (G)                                                                       |
| Dimensions             | 95mm x 80mm x 1500mm                                                           |
| Lumen Output           | 2900lm (22W), 6000lm (45W) or 9500lm (73W)                                     |
| Colour Temperature     | 4000K                                                                          |
| Colour Rendering Index | CRI80                                                                          |
| Optical Distribution   | Opal Diffuser (OP)                                                             |
| Ingress Protection     | IP65                                                                           |
| Controls               | Fixed Output (FO), DALI (DD), Microwave (MW), PIR Sensor (PIR) or Casambi (CS) |
| Emergency              | 3 Hour Emergency (EM3) or DALI Emergency (EMD)                                 |
|                        |                                                                                |