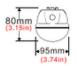

### **DIMENSIONS**

### TECHNICAL INFORMATION

| Installation           | Surface Mounted (SM)                                                           |
|------------------------|--------------------------------------------------------------------------------|
| Body Colour            | Grey (G)                                                                       |
| Dimensions             | 95mm x 80mm x 1500mm                                                           |
| Lumen Output           | 2900lm (22W), 6000lm (45W) or 9500lm (73W)                                     |
| Colour Temperature     | 4000K                                                                          |
| Colour Rendering Index | CRI80                                                                          |
| Optical Distribution   | Opal Diffuser (OP)                                                             |
| Ingress Protection     | IP65                                                                           |
| Controls               | Fixed Output (FO), DALI (DD), Microwave (MW), PIR Sensor (PIR) or Casambi (CS) |
| Emergency              | 3 Hour Emergency (EM3) or DALI Emergency (EMD)                                 |
|                        |                                                                                |