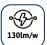

### TECHNICAL INFORMATION

| Installation           | Surface Mounted (SM)                                                           |
|------------------------|--------------------------------------------------------------------------------|
| Body Colour            | Grey (G)                                                                       |
| Dimensions             | 95mm x 80mm x 1500mm                                                           |
| Lumen Output           | 2900lm (22W), 6000lm (45W) or 9500lm (73W)                                     |
| Colour Temperature     | 4000K                                                                          |
| Colour Rendering Index | CRI80                                                                          |
| Optical Distribution   | Opal Diffuser (OP)                                                             |
| Ingress Protection     | IP65                                                                           |
| Controls               | Fixed Output (FO), DALI (DD), Microwave (MW), PIR Sensor (PIR) or Casambi (CS) |
| Emergency              | 3 Hour Emergency (EM3) or DALI Emergency (EMD)                                 |
|                        |                                                                                |