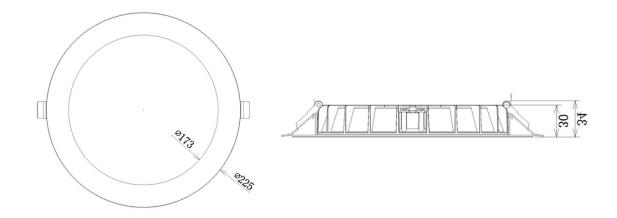

## TECHNICAL INFORMATION

| Installation           | Recessed (R)                                               |
|------------------------|------------------------------------------------------------|
| Body Colour            | White (W)                                                  |
| Dimensions             | Ø225mm x 34mm                                              |
| Lumen Output           | 2800lm (25W)                                               |
| Colour Temperature     | 3000K-4000K-5700K Switchable (CCT3457)                     |
| Colour Rendering Index | CRI80                                                      |
| Optical Distribution   | Opal Diffuser (OP)                                         |
| Ingress Protection     | IP54                                                       |
| Controls               | Fixed Output (FO), DALI (DD), Q-Sense (QS) or Casambi (CS) |
| Emergency              | 3 Hour Emergency (EM3) or DALI Emergency (EMD)             |
| Accessories            | -                                                          |

#### **DIMENSIONS**