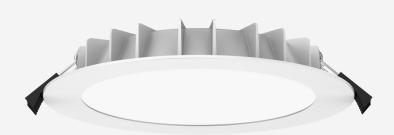

# **QDISC 200**

QDisc is a shallow-profile backlit LED downlight for ambient lighting in plaster ceilings. Protected to IP54 with switchable light colour, the 200 is the large size ideal for fluorescent replacement.

## TECHNICAL INFORMATION

| Installation           | Recessed (R)                                               |
|------------------------|------------------------------------------------------------|
| Body Colour            | White (W)                                                  |
| Dimensions             | Ø225mm x 34mm                                              |
| Lumen Output           | 2800lm (25W)                                               |
| Colour Temperature     | 3000K-4000K-5700K Switchable (CCT3457)                     |
| Colour Rendering Index | CRI80                                                      |
| Optical Distribution   | Opal Diffuser (OP)                                         |
| Ingress Protection     | IP54                                                       |
| Controls               | Fixed Output (FO), DALI (DD), Q-Sense (QS) or Casambi (CS) |
| Emergency              | 3 Hour Emergency (EM3) or DALI Emergency (EMD)             |
| Accessories            | -                                                          |