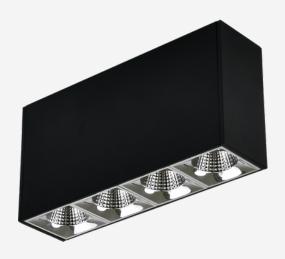

# PIXEL S4

Our Pixel downlight range is specially tooled for superior glare control, ideal for premium workspaces and suites. 4-cell surface allows for solid ceiling installations.

# PRODUCT SHOWCASE