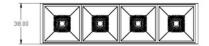

## TECHNICAL INFORMATION

| Installation           | Surface Mounted (SM)                         |
|------------------------|----------------------------------------------|
| Body Colour            | White (W) or Black (B)                       |
| Dimensions             | 146mm x 38mm x 75mm                          |
| Lumen Output           | 1100lm (13W)                                 |
| Colour Temperature     | 3000K or 4000K                               |
| Colour Rendering Index | CRI90                                        |
| Optical Distribution   | Medium Beam (MB)                             |
| Ingress Protection     | IP20                                         |
| Controls               | Fixed Output (FO), DALI (DD) or Casambi (CS) |
| Emergency              | -                                            |
| Accessories            | -                                            |

### **DIMENSIONS**