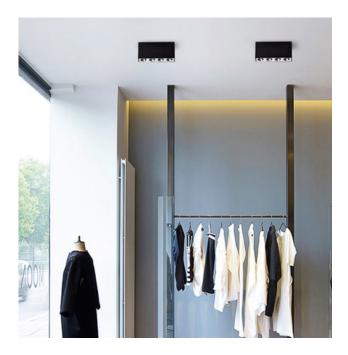

-------------|
| Body Colour            | White (W) or Black (B)                       |
| Dimensions             | 146mm x 38mm x 75mm                          |
| Lumen Output           | 1100lm (13W)                                 |
| Colour Temperature     | 3000K or 4000K                               |
| Colour Rendering Index | CRI90                                        |
| Optical Distribution   | Medium Beam (MB)                             |
| Ingress Protection     | IP20                                         |
| Controls               | Fixed Output (FO), DALI (DD) or Casambi (CS) |
| Emergency              | -                                            |
| Accessories            | -                                            |

### **DIMENSIONS**





# PRODUCT SHOWCASE



## PRODUCT CODE

#### DTPX4/SM/B/1100LM/4000K/90/MB/20/DD

Pixel S4, surface mounted, black finish, 1100 lumens, 4000K, CRI90, medium beam, IP20 rated, DALI dimming

SPECIFICATIONS MAY BE ALTERED WITHOUT ADVANCE NOTICE.