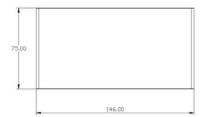

## TECHNICAL INFORMATION

| Installation           | Surface Mounted (SM)                         |
|------------------------|----------------------------------------------|
| Body Colour            | White (W) or Black (B)                       |
| Dimensions             | 146mm x 38mm x 75mm                          |
| Lumen Output           | 1100lm (13W)                                 |
| Colour Temperature     | 3000K or 4000K                               |
| Colour Rendering Index | CRI90                                        |
| Optical Distribution   | Medium Beam (MB)                             |
| Ingress Protection     | IP20                                         |
| Controls               | Fixed Output (FO), DALI (DD) or Casambi (CS) |
| Emergency              | -                                            |
| Accessories            | -                                            |

### **DIMENSIONS**