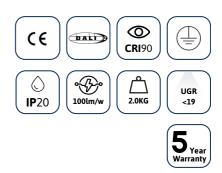

### **TECHNICAL INFORMATION**

| Installation           | Surface Mounted (SM) or Suspended (SS)                                                                                           |
|------------------------|----------------------------------------------------------------------------------------------------------------------------------|
| Body Colour            | Grey (G), White (W) or Black (B)                                                                                                 |
| Dimensions             | 52mm x 75mm x Ø600mm                                                                                                             |
| Lumen Output           | 1500lm (15W), 2000lm (20W), 3000lm (30W) or 4500lm (45W)                                                                         |
| Colour Temperature     | 2700K, 3000K, 4000K, Tuneable White or RGBW                                                                                      |
| Colour Rendering Index | CRI90                                                                                                                            |
| Optical Distribution   | Direct: Opal Diffuser (OP) or Microprism Diffuser (MP)<br>Direct/Indirect: Opal Diffuser (IDOP) or Microprism Diffuser<br>(IDMP) |
| Ingress Protection     | IP20                                                                                                                             |
| Controls               | Fixed Output (FO), DALI (DD), Q-Sense (QS) or Casambi (CS)                                                                       |
| Emergency              | 3 Hour Emergency (EM3) or DALI Emergency (EMD)                                                                                   |
|                        |                                                                                                                                  |