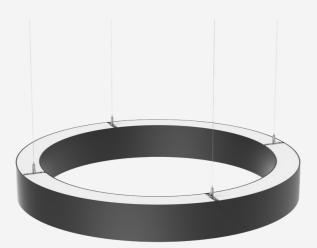

## **ORBIT 600**

The Orbit is a performance feature pendant, as the ring sibling of our Linteq range. Available in various finishes, wraps and sizes, customisation is key to unlocking its potential.