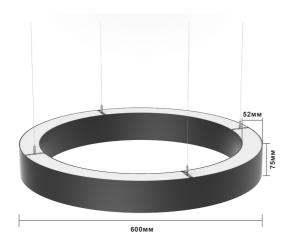

#### DIMENSIONS

### **TECHNICAL INFORMATION**

| Installation           | Surface Mounted (SM) or Suspended (SS)                                                                                           |
|------------------------|----------------------------------------------------------------------------------------------------------------------------------|
| Body Colour            | Grey (G), White (W) or Black (B)                                                                                                 |
| Dimensions             | 52mm x 75mm x Ø600mm                                                                                                             |
| Lumen Output           | 1500lm (15W), 2000lm (20W), 3000lm (30W) or 4500lm (45W)                                                                         |
| Colour Temperature     | 2700K, 3000K, 4000K, Tuneable White or RGBW                                                                                      |
| Colour Rendering Index | CRI90                                                                                                                            |
| Optical Distribution   | Direct: Opal Diffuser (OP) or Microprism Diffuser (MP)<br>Direct/Indirect: Opal Diffuser (IDOP) or Microprism Diffuser<br>(IDMP) |
| Ingress Protection     | IP20                                                                                                                             |
| Controls               | Fixed Output (FO), DALI (DD), Q-Sense (QS) or Casambi (CS)                                                                       |
| Emergency              | 3 Hour Emergency (EM3) or DALI Emergency (EMD)                                                                                   |
|                        |                                                                                                                                  |