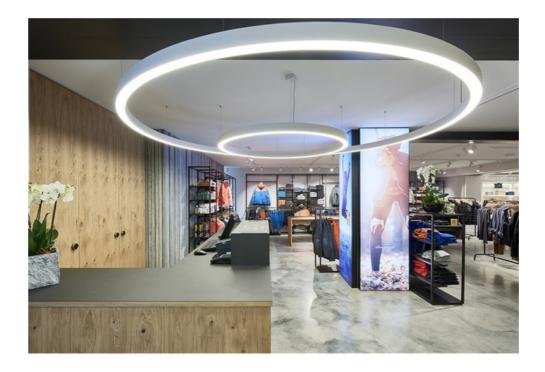

OP) or Microprism Diffuser (MP)<br>Direct/Indirect: Opal Diffuser (IDOP) or Microprism Diffuser<br>(IDMP) |
| Ingress Protection     | IP20                                                                                                                             |
| Controls               | Fixed Output (FO), DALI (DD), Q-Sense (QS) or Casambi (CS)                                                                       |
| Emergency              | 3 Hour Emergency (EM3) or DALI Emergency (EMD)                                                                                   |
|                        |                                                                                                                                  |

Accessories

#### DIMENSIONS



#### **PRODUCT SHOWCASE**



#### PRODUCT CODE

#### ORB600/SS/B/2000LM/4000K/90/OP/20/DD

Orbit 600, suspended, black finish, 2000 lumens per metre, 4000K, CRI90, direct: opal diffuser, IP20 rated, DALI dimming

SPECIFICATIONS MAY BE ALTERED WITHOUT ADVANCE NOTICE.



#### Contact us for more information

**\$** 020 8687 0190

🞽 sales@edgelighting.co.uk