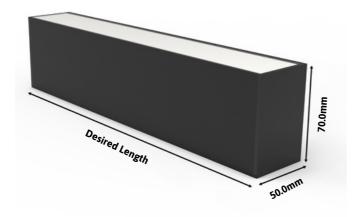

### **DIMENSIONS**

## TECHNICAL INFORMATION

| Installation             | Surface Mounted (SM) or Suspended (SS)                                                                                     |
|--------------------------|----------------------------------------------------------------------------------------------------------------------------|
| Body Colour              | Grey (G), White (W) or Black (B)                                                                                           |
| Dimensions               | 50mm x 75mm x desired length (mm)                                                                                          |
| Lumen Output (per metre) | 1500lm (15W), 2000lm (20W), 3000lm (30W) or 4500lm (45W)                                                                   |
| Colour Temperature       | 2700K, 3000K, 4000K, Tuneable White or RGBW                                                                                |
| Colour Rendering Index   | CRI90                                                                                                                      |
| Optical Distribution     | Direct: Opal Diffuser (OP) or Microprism Diffuser (MP) Direct/Indirect: Opal Diffuser (IDOP) or Microprism Diffuser (IDMP) |
| Ingress Protection       | IP20                                                                                                                       |
| Controls                 | Fixed Output (FO), DALI (DD), Q-Sense (QS) or Casambi (CS)                                                                 |
| Emergency                | 3 Hour Emergency (EM3) or DALI Emergency (EMD)                                                                             |
|                          |                                                                                                                            |