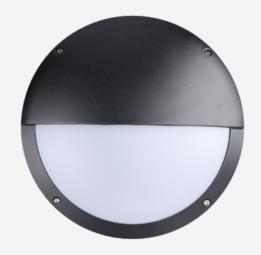

# **EYELID**

**Accessories** 

Eyelid is a half-shielded wall mounted luminaire, suitable for unprotected areas where light spill is to be considered, whilst providing ample ambient lighting for safe passage. Securely fastened with impact resistance for public spaces.

### TECHNICAL INFORMATION

| Installation           | Surface Mounted (SM)                           |
|------------------------|------------------------------------------------|
| Body Colour            | Black (B)                                      |
| Dimensions             | Ø350mm x 110mm                                 |
| Lumen Output           | 1600lm (21W)                                   |
| Colour Temperature     | 3000K or 4000K                                 |
| Colour Rendering Index | CRI80                                          |
| Optical Distribution   | Opal Diffuser (OP)                             |
| Ingress Protection     | IP65                                           |
| Controls               | Fixed Output (FO), DALI (DD) or Microwave (MW) |
| Emergency              | 3 Hour Emergency (EM3) or DALI Emergency (EMD) |
|                        |                                                |