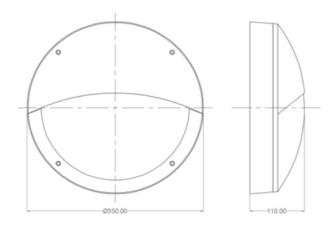

### **DIMENSIONS**

### TECHNICAL INFORMATION

| Installation           | Surface Mounted (SM)                           |
|------------------------|------------------------------------------------|
| Body Colour            | Black (B)                                      |
| Dimensions             | Ø350mm x 110mm                                 |
| Lumen Output           | 1600lm (21W)                                   |
| Colour Temperature     | 3000K or 4000K                                 |
| Colour Rendering Index | CRI80                                          |
| Optical Distribution   | Opal Diffuser (OP)                             |
| Ingress Protection     | IP65                                           |
| Controls               | Fixed Output (FO), DALI (DD) or Microwave (MW) |
| Emergency              | 3 Hour Emergency (EM3) or DALI Emergency (EMD) |
|                        |                                                |