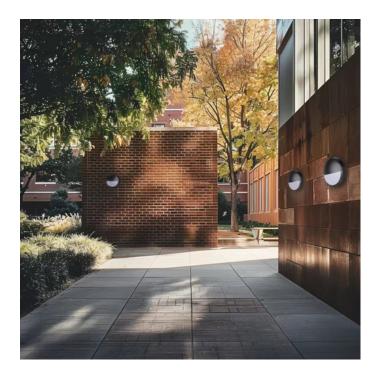

## PRODUCT SHOWCASE

# **EYELID**

**Accessories** 

Eyelid is a half-shielded wall mounted luminaire, suitable for unprotected areas where light spill is to be considered, whilst providing ample ambient lighting for safe passage. Securely fastened with impact resistance for public spaces.