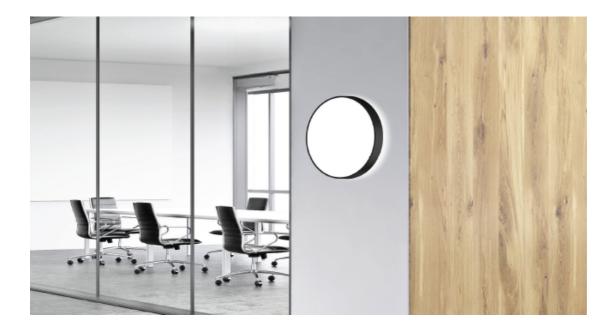

# **ECLIPSE S400**

Slim in profile with minimal trim, our Eclipse maximises lit surface area for a comfortable, low glare environment. S400 is wall mounted for circulation and breakout spaces.