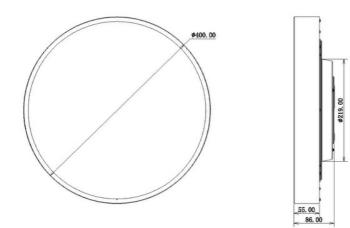

#### DIMENSIONS

**PRODUCT SHOWCASE** 

## **TECHNICAL INFORMATION**

| Installation           | Surface Mounted (SM)                                                                                                             |
|------------------------|----------------------------------------------------------------------------------------------------------------------------------|
| Body Colour            | Black (B)                                                                                                                        |
| Dimensions             | Ø400mm x 86mm                                                                                                                    |
| Lumen Output           | 3500lm (33W) or 4300lm (40W)                                                                                                     |
| Colour Temperature     | 3000K, 4000K, or 5700K                                                                                                           |
| Colour Rendering Index | CRI90                                                                                                                            |
| Optical Distribution   | Direct: Opal Diffuser (OP) or Microprism Diffuser (MP)<br>Direct/Indirect: Opal Diffuser (IDOP) or Microprism Diffuser<br>(IDMP) |
| Ingress Protection     | IP20                                                                                                                             |
| Controls               | Fixed Output (FO), DALI (DD), Q-Sense (QS) or Casambi (CS)                                                                       |
| Emergency              | 3 Hour Emergency (EM3) or DALI Emergency (EMD)                                                                                   |
|                        |                                                                                                                                  |