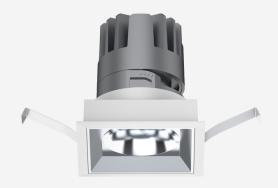

# COMPAQ S75

The S75 is the square downlight with trim in the Compaq range, manufactured for premium hospitality and workplaces. Available with various magnetic reflector finishes to follow your design palette.

### PRODUCT SHOWCASE

PRODUCT CODE