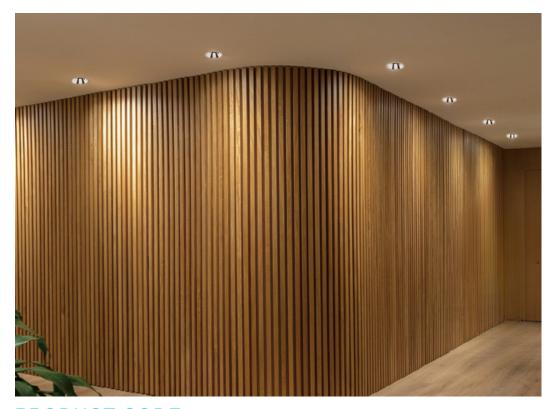

|
| Lumen Output           | 1100lm (15W)                                                     |
| Colour Temperature     | 3000K or 4000K                                                   |
| Colour Rendering Index | CRI90                                                            |
| Optical Distribution   | Pinspot Beam (PS)                                                |
| Ingress Protection     | IP44                                                             |
| Controls               | Fixed Output (FO), DALI (DD), Q-Sense (QS) or Casambi (CS)       |
| Emergency              | 3 Hour Emergency (EM3) or DALI Emergency (EMD)                   |
| Accessories            | White Reflector (WR), Black Reflector (BR), Satin Reflector (SR) |

### **DIMENSIONS**



### PRODUCT SHOWCASE



PRODUCT CODE

#### COMS75/R/W/1100LM/4000K/90/MB/44/DD

Compaq 75 Square, recessed with trim, white finish, 1100 lumens, 4000K, CRI90, medium beam, IP44 rated, DALI dimming

SPECIFICATIONS MAY BE ALTERED WITHOUT ADVANCE NOTICE.