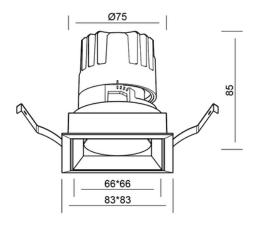

## **TECHNICAL INFORMATION**

| Installation           | Recessed (R)                                                     |
|------------------------|------------------------------------------------------------------|
| Body Colour            | White (W)                                                        |
| Dimensions             | 83mm x 83mm x 85mm                                               |
| Lumen Output           | 1100lm (15W)                                                     |
| Colour Temperature     | 3000K or 4000K                                                   |
| Colour Rendering Index | CRI90                                                            |
| Optical Distribution   | Pinspot Beam (PS)                                                |
| Ingress Protection     | IP44                                                             |
| Controls               | Fixed Output (FO), DALI (DD), Q-Sense (QS) or Casambi (CS)       |
| Emergency              | 3 Hour Emergency (EM3) or DALI Emergency (EMD)                   |
| Accessories            | White Reflector (WR), Black Reflector (BR), Satin Reflector (SR) |

### **DIMENSIONS**