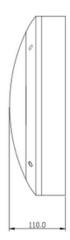

## **TECHNICAL INFORMATION**

| Installation           | Surface Mounted (SM)                           |
|------------------------|------------------------------------------------|
| Body Colour            | Black (B)                                      |
| Dimensions             | Ø350mm x 110mm                                 |
| Lumen Output           | 1900lm (21W)                                   |
| Colour Temperature     | 3000K or 4000K                                 |
| Colour Rendering Index | CRI80                                          |
| Optical Distribution   | Opal Diffuser (OP)                             |
| Ingress Protection     | IP65                                           |
| Controls               | Fixed Output (FO), DALI (DD) or Microwave (MW) |
| Emergency              | 3 Hour Emergency (EM3) or DALI Emergency (EMD) |
|                        |                                                |

#### **DIMENSIONS**