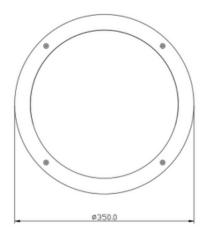

#### **DIMENSIONS**

## **TECHNICAL INFORMATION**

| Installation           | Surface Mounted (SM)                           |
|------------------------|------------------------------------------------|
| Body Colour            | Black (B)                                      |
| Dimensions             | Ø350mm x 110mm                                 |
| Lumen Output           | 1900lm (21W)                                   |
| Colour Temperature     | 3000K or 4000K                                 |
| Colour Rendering Index | CRI80                                          |
| Optical Distribution   | Opal Diffuser (OP)                             |
| Ingress Protection     | IP65                                           |
| Controls               | Fixed Output (FO), DALI (DD) or Microwave (MW) |
| Emergency              | 3 Hour Emergency (EM3) or DALI Emergency (EMD) |
|                        |                                                |