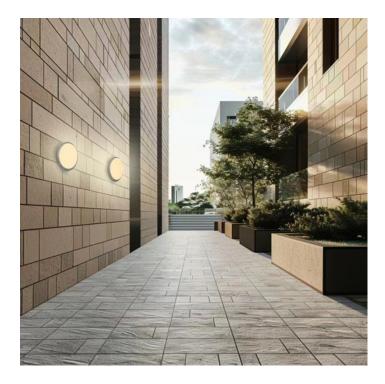

olour            | Black (B)                                      |
| Dimensions             | Ø350mm x 110mm                                 |
| Lumen Output           | 1900lm (21W)                                   |
| Colour Temperature     | 3000K or 4000K                                 |
| Colour Rendering Index | CRI80                                          |
| Optical Distribution   | Opal Diffuser (OP)                             |
| Ingress Protection     | IP65                                           |
| Controls               | Fixed Output (FO), DALI (DD) or Microwave (MW) |
| Emergency              | 3 Hour Emergency (EM3) or DALI Emergency (EMD) |
|                        |                                                |

#### **DIMENSIONS**





### PRODUCT SHOWCASE



## PRODUCT CODE

#### CMT/SM/B/1900LM/3000K/80/OP/65/DD

Comet, surface mounted, black finish, 1900 lumens, 3000K, CRI80, opal diffuser, IP65 rated, DALI dimming

SPECIFICATIONS MAY BE ALTERED WITHOUT ADVANCE NOTICE.