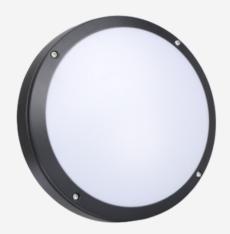

# COMET

**Accessories** 

Comet is suitable for canopy or sheltered applications, either ceiling mounted to provide area lighting or wall mounted to provide uplight to the underside, due to it's wide beam angle providing a daylight feel.

## **TECHNICAL INFORMATION**

| Installation           | Surface Mounted (SM)                           |
|------------------------|------------------------------------------------|
| Body Colour            | Black (B)                                      |
| Dimensions             | Ø350mm x 110mm                                 |
| Lumen Output           | 1900lm (21W)                                   |
| Colour Temperature     | 3000K or 4000K                                 |
| Colour Rendering Index | CRI80                                          |
| Optical Distribution   | Opal Diffuser (OP)                             |
| Ingress Protection     | IP65                                           |
| Controls               | Fixed Output (FO), DALI (DD) or Microwave (MW) |
| Emergency              | 3 Hour Emergency (EM3) or DALI Emergency (EMD) |
|                        |                                                |