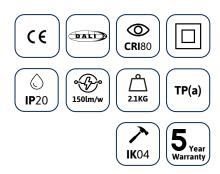

# **TECHNICAL INFORMATION**

| Installation           | Recessed (R)                                    |
|------------------------|-------------------------------------------------|
| Body Colour            | White (W)                                       |
| Dimensions             | 595mm x 595mm x 30mm                            |
| Lumen Output           | 3600lm (24W)                                    |
| Colour Temperature     | 4000K or 3000K-4000K-6500K Switchable (CCT3465) |
| Colour Rendering Index | CRI80                                           |
| Optical Distribution   | Opal Diffuser (OP)                              |
| Ingress Protection     | IP20                                            |
| Controls               | Fixed Output (FO), DALI (DD) or Casambi (CS)    |
| Emergency              | 3 Hour Emergency (EM3) or DALI Emergency (EMD)  |
| Accessories            | Surface Kit (SK)                                |