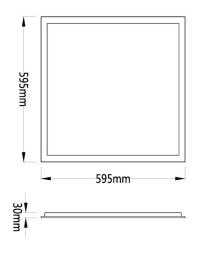

# **TECHNICAL INFORMATION**

| Installation           | Recessed (R)                                    |
|------------------------|-------------------------------------------------|
| Body Colour            | White (W)                                       |
| Dimensions             | 595mm x 595mm x 30mm                            |
| Lumen Output           | 3600lm (24W)                                    |
| Colour Temperature     | 4000K or 3000K-4000K-6500K Switchable (CCT3465) |
| Colour Rendering Index | CRI80                                           |
| Optical Distribution   | Opal Diffuser (OP)                              |
| Ingress Protection     | IP20                                            |
| Controls               | Fixed Output (FO), DALI (DD) or Casambi (CS)    |
| Emergency              | 3 Hour Emergency (EM3) or DALI Emergency (EMD)  |
| Accessories            | Surface Kit (SK)                                |

## DIMENSIONS